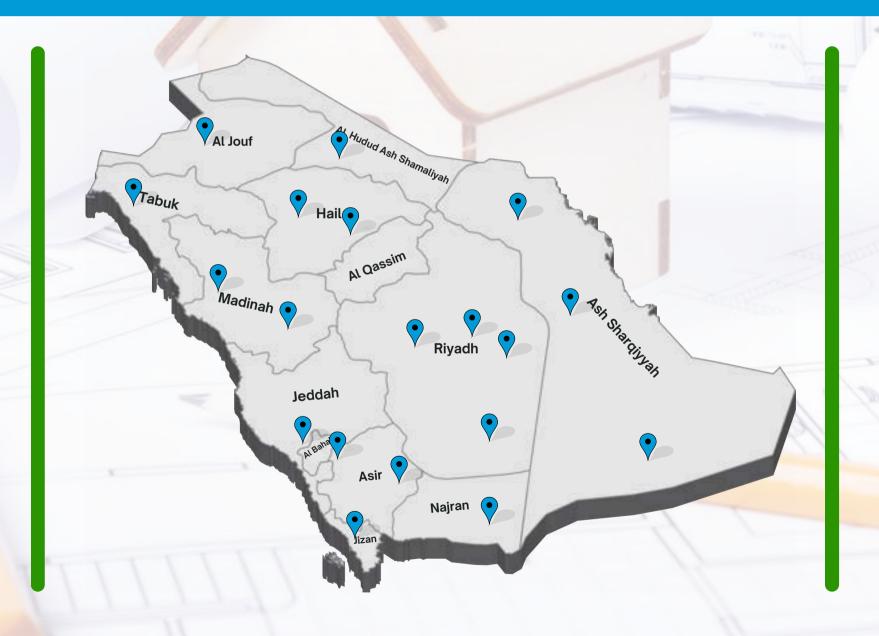

#### OUR PORTFOLIO

The next pages
will show you our
most prominent
works, which we
have done in the
kingdom of
Saudia Arabia.

Tenant Fit-Out

Electro Mechanical

Move to next page -

- COMPANY: AL MATHAHER EL TATWER CO.
- PROJECT NAME: ANJUM HOTEL
- LOCATION: JABIL KAHABA 5-STAR HOTEL (MAKKAH, SAUDI ARABIA)
- **TIME**: FROM AUG-2010 TO NOV 2012